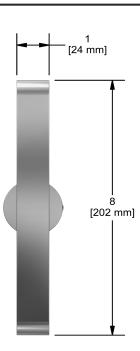

Towel ring **PX7** 

# **Specifications**

## **Description**

• 2 anchor points

### Available colors

• C : Chrome









Sizes, models and finishes may differ from thoses presented.

#### Warranty

This Riobel Inc. product you have purchased carries a Limited Lifetime Warranty on the chrome, PVD finish, blacks and all working parts and is guaranteed from the initial purchase date against all manufacturing defects. All other finishes, including plastic components, are guaranteed for one year. All electric and/or electronic parts are covered by a 5-year limited warranty. The warranty offered on our products will be honored only if the installation is performed by a certified master plumber.

#### **Customer Care**

Phone (800) 777 - 9762 | Email: customercare@houseofrohl.com | Website: houseofrohl.com/support/contact-us