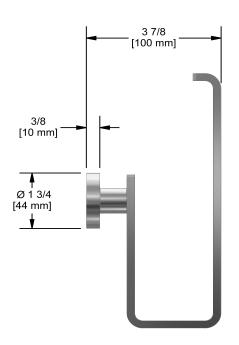

Towel ring **PX7** 

# **Specifications**

## **Description**

• 2 anchor points

### Available colors

• C : Chrome









Sizes, models and finishes may differ from thoses presented.

#### Warranty

This Riobel Inc. product you have purchased carries a Limited Lifetime Warranty on the chrome, PVD finish, blacks and all working parts and is guaranteed from the initial purchase date against all manufacturing defects. All other finishes, including plastic components, are guaranteed for one year. All electric and/or electronic parts are covered by a 5-year limited warranty. The warranty offered on our products will be honored only if the installation is performed by a certified master plumber.

#### **Customer Care**

Phone (800) 777 - 9762 | Email: customercare@houseofrohl.com | Website: houseofrohl.com/support/contact-us